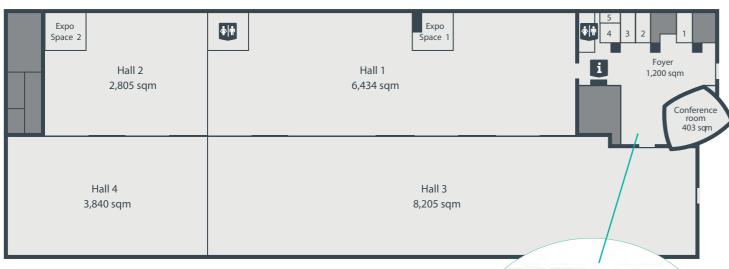

|                       | Dimensions           |                               |                   | Setup   |
|-----------------------|----------------------|-------------------------------|-------------------|---------|
| Space                 | Dimensions I x w (m) | Height underside of truss (m) | Surface area (m²) | Theatre |
| Halls                 |                      |                               |                   |         |
| Hall 1                | 144 x 48             | 7                             | 6,434             |         |
| Hall 2                | 64 x 48              | 7                             | 2,805             |         |
| Hall 3                | 176 x 48             | 7                             | 8,205             |         |
| Hall 4                | 80 x 48              | 7                             | 3,840             |         |
| Expo spaces           |                      |                               |                   |         |
| Expo space 1          | 16 x 16              | 7                             | 214               | 175     |
| Expo space 2          | 16 x 16              | 7                             | 256               | 200     |
| Convention facilities |                      |                               |                   |         |
| Foyer                 |                      |                               | 1,200             |         |
| Conference room       |                      |                               | 403               | 350     |
| Breakout room 1       | 6 x 12.7             |                               | 76                | 70      |
| Breakout room 2       | 6 x 12.7             |                               | 76                | 70      |
| Breakout room 3       | 6 x 12.7             |                               | 76                | 70      |
| Breakout room 4       | 7.3 x 7.7            |                               | 56                | 40      |
| Breakout room 5       | 7.3 x 4.7            |                               | 34                | 30      |
| Other spaces          |                      |                               |                   |         |