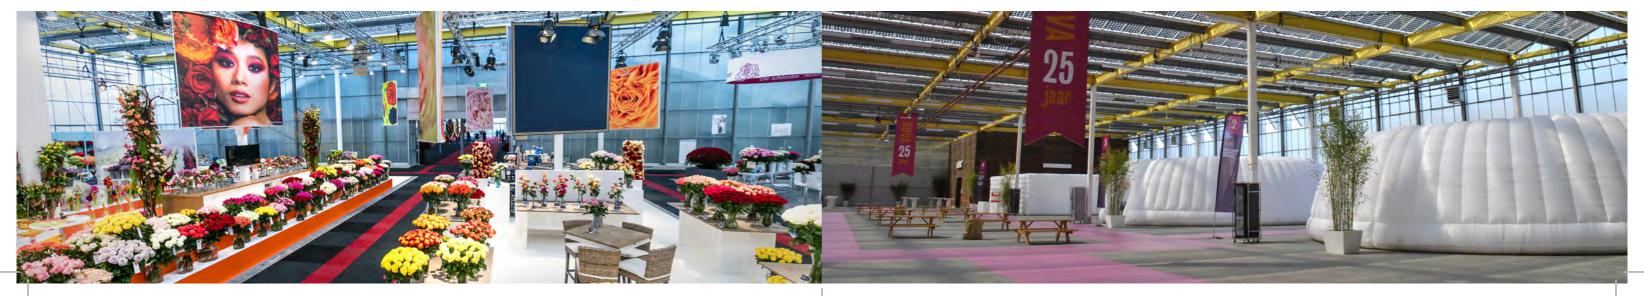

#### IFTF ABOUT EXPO GREATER AMSTERDAM

"EXPO Greater Amsterdam is the ideal venue for IFTF. Since it was built virtually entirely out of glass alike a greenhouse, it's the perfect location for flowers, creating just the right atmosphere for our event."

#### SMTB ABOUT EXPO GREATER AMSTERDAM

"EXPO Greater Amsterdam is a venue that combines an excellent location with a unique atmosphere."

# A CONFERENCE AND EXHIBITION CENTRE IN THE AMSTERDAM AREA

EXPO Greater Amsterdam is a 24,000 sqm repurposed greenhouse. It has 5 large (connected) spaces from 1,200 up to 24,000 sqm, conference rooms and outstanding catering facilities. The venue is fully furnished, decorated, and equipped for international conferences from 50 to 350 people. In case of an exhibition, the location fits up to 15,000 people.