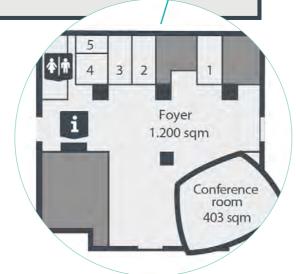

Over **24,000 sqm** indoor Over **21,000 sqm** outdoor

From 50 to 15,000 people

4 large halls, **1 foyer**, 1 conference room and 5 break out rooms

Less than 20 minutes from Amsterdam Schiphol Airport and Amsterdam City Centre

|                       | Dimensions           |                               |                   | Setup   |
|-----------------------|----------------------|-------------------------------|-------------------|---------|
| Space                 | Dimensions I x w (m) | Height underside of truss (m) | Surface area (m²) | Theatre |
| Halls                 |                      |                               |                   |         |
| Hall 1                | 144 x 48             | 7                             | 6,434             |         |
| Hall 2                | 64 x 48              | 7                             | 2,805             |         |
| Hall 3                | 176 x 48             | 7                             | 8,205             |         |
| Hall 4                | 80 x 48              | 7                             | 3,840             |         |
| Expo spaces           |                      |                               |                   |         |
| Expo space 1          | 16 x 16              | 7                             | 214               | 175     |
| Expo space 2          | 16 x 16              | 7                             | 256               | 200     |
| Convention facilities |                      |                               |                   |         |
| Foyer                 |                      |                               | 1,200             |         |
| Conference room       |                      |                               | 403               | 350     |
| Breakout room 1       | 6 x 12.7             |                               | 76                | 70      |
| Breakout room 2       | 6 x 12.7             |                               | 76                | 70      |
| Breakout room 3       | 6 x 12.7             |                               | 76                | 70      |
| Breakout room 4       | 7.3 x 7.7            |                               | 56                | 40      |
| Breakout room 5       | 7.3 x 4.7            |                               | 34                | 30      |
| Other spaces          |                      |                               |                   |         |