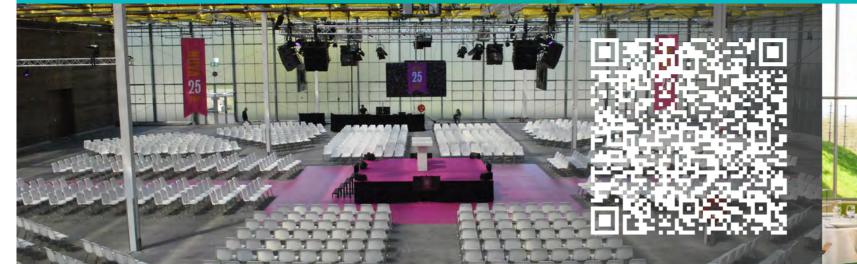

# A CONFERENCE AND EXHIBITION CENTRE IN THE AMSTERDAM AREA

EXPO Greater Amsterdam is a 24,000 sqm repurposed greenhouse. It has 5 large (connected) spaces from 1,200 up to 24,000 sqm, conference rooms and outstanding catering facilities. The venue is fully furnished, decorated, and equipped for international conferences from 50 to 350 people. In case of an exhibition, the location fits up to 15,000 people.

Over **24,000 sqm** indoor Over **21,000 sqm** outdoor

From 50 to 15,000 people

4 large halls, **1 foyer**, 1 conference room and 5 break out rooms

Less than 20 minutes from Amsterdam Schiphol Airport and Amsterdam City Centre