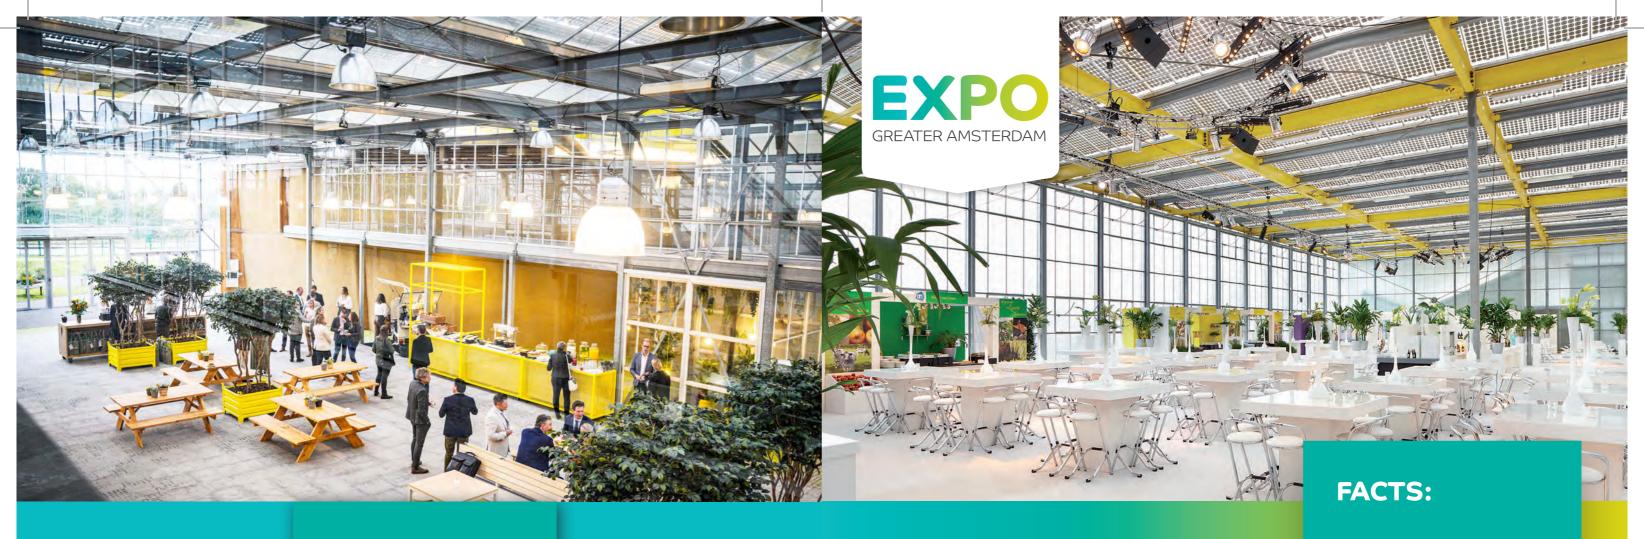

# A CONFERENCE AND EXHIBITION CENTRE IN THE AMSTERDAM AREA

EXPO Greater Amsterdam is a 24,000 sqm repurposed greenhouse. It has 5 large (connected) spaces from 1,200 up to 24,000 sqm, conference rooms and outstanding catering facilities. The venue is fully furnished, decorated, and equipped for international conferences from 50 to 350 people. In case of an exhibition, the location fits up to 15,000 people.

Over **24,000 sqm** indoor Over **21,000 sqm** outdoor

From 50 to 15,000 people

4 large halls, **1 foyer**, 1 conference room and 5 break out rooms

Less than 20 minutes from Amsterdam Schiphol Airport and Amsterdam City Centre