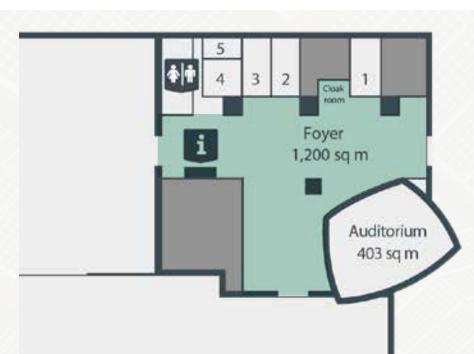

## SPECIFICATIONS CONFERENCE FACILITIES

| FOYER                               |       |
|-------------------------------------|-------|
| Surface area (sq m)                 | 1,200 |
| Height under roof (m)               | 8     |
| Height under truss (m)              | 6     |
| Maximum number of people standing   | 350   |
| Number of conveyors                 | 2     |
| Largest conveyor height x width (m) | 3 x 3 |
| Pillars                             | Yes   |

| AUDITORIUM                                |                 |
|-------------------------------------------|-----------------|
| Surface area (sq m)                       | 403             |
| Length x width x height under roof (m)    | 19.4 x 19 x 5.2 |
| Maximum number of people in theatre setup | 350             |