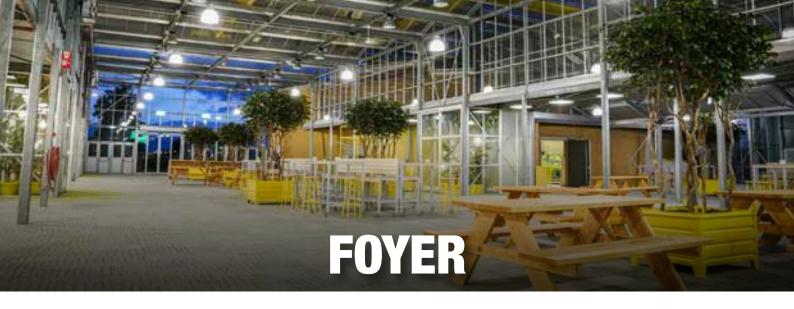

## SPECIFICATIONS CONFERENCE FACILITIES

| FOYER                               |       |
|-------------------------------------|-------|
| Surface area (sq m)                 | 1,200 |
| Height under roof (m)               | 8     |
| Height under truss (m)              | 6     |
| Maximum number of people standing   | 350   |
| Number of conveyors                 | 2     |
| Largest conveyor height x width (m) | 3 x 3 |
| Pillars                             | Yes   |