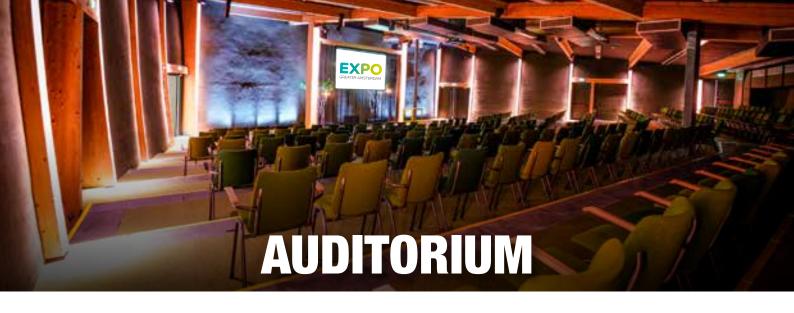

| AUDITORIUM                                |                 |
|-------------------------------------------|-----------------|
| Surface area (sq m)                       | 403             |
| Length x width x height under roof (m)    | 19.4 x 19 x 5.2 |
| Maximum number of people in theatre setup | 350             |