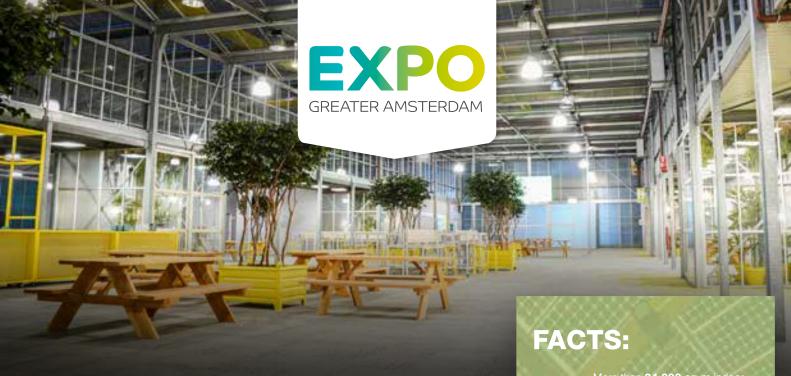

## THE PERFECT CONFERENCE LOCATION NEAR AMSTERDAM!

EXPO Greater Amsterdam is a unique location because of its industrial appearance in a green environment. This exclusive event location near Schiphol Airport is located in the centre and perfectly accessible. The expo hall is very suitable for conferences due to the structure with an auditorium and several breakout rooms. Trade shows can be hosted in the halls and combine perfectly with a congress or product presentations. There is an auditorium and several sub-rooms, because of this the large outdoor area of more than 21,000 square metres is also ideal for various purposes: from active outdoor programs to educational breakout sessions in the park.

More than **24,000 sq m** indoor More than **21,000 sq m** of outdoor

**50 tot 15,000** people

4 large halls, **1 foyer**, 1 auditorium and 5 breakout rooms

Less than **20 minutes** from Amsterdam Schiphol Airport and the Amsterdam city centre