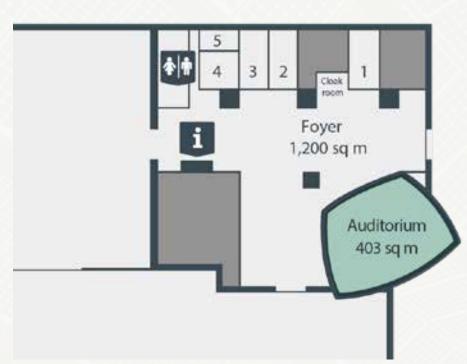

## SPECIFICATIONS CONFERENCE FACILITIES

| FOYER                               |       |
|-------------------------------------|-------|
| Surface area (sq m)                 | 1,200 |
| Height under roof (m)               | 8     |
| Height under truss (m)              | 6     |
| Maximum number of people standing   | 350   |
| Number of conveyors                 | 2     |
| Largest conveyor height x width (m) | 3 x 3 |
| Pillars                             | Yes   |

| AUDITORIUM                                |                 |
|-------------------------------------------|-----------------|
| Surface area (sq m)                       | 403             |
| Length x width x height under roof (m)    | 19.4 x 19 x 5.2 |
| Maximum number of people in theatre setup | 350             |