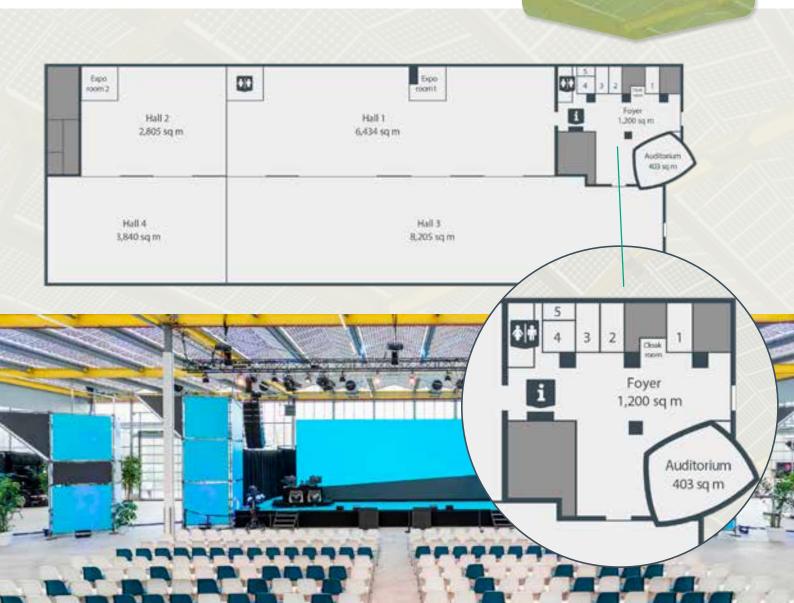

More than **24,000 sq m** indoor More than **21,000 sq m** of outdoor

**50 tot 15,000** people

4 large halls, **1 foyer**, 1 auditorium and 5 breakout rooms

Less than **20 minutes** from Amsterdam Schiphol Airport and the Amsterdam city centre

## SPECIFICATIONS CONFERENCE FACILITIES

| FOYER                               |       |
|-------------------------------------|-------|
| Surface area (sq m)                 | 1,200 |
| Height under roof (m)               | 8     |
| Height under truss (m)              | 6     |
| Maximum number of people standing   | 350   |
| Number of conveyors                 | 2     |
| Largest conveyor height x width (m) | 3 x 3 |
| Pillars                             | Yes   |

| AUDITORIUM                                |                 |
|-------------------------------------------|-----------------|
| Surface area (sq m)                       | 403             |
| Length x width x height under roof (m)    | 19.4 x 19 x 5.2 |
| Maximum number of people in theatre setup | 350             |

| BREAKOUT ROOM 1, 2 AND 3                  |               |
|-------------------------------------------|---------------|
| Surface area (sq m)                       | 76            |
| Length x width x height under roof (m)    | 6 x 12.7 x 6  |
| Maximum number of people in theatre setup | 70            |
| BREAKOUT ROOM 4                           |               |
| Surface area (sq m)                       | 56            |
| Length x width x height under roof (m)    | 7.3 x 7.7 x 6 |
| Maximum number of people in theatre setup | 40            |
| BREAKOUT ROOM 5                           |               |
| Surface area (sq m)                       | 34            |
| Length x width x height under roof (m)    | 7.3 x 4.7 x 6 |
| Maximum number of people in theatre setup | 30            |