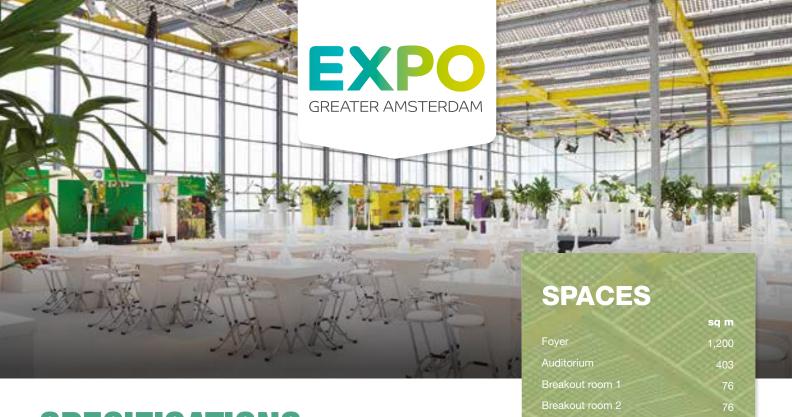

## SPECIFICATIONS CONFERENCE FACILITIES

| FOYER                               |       |
|-------------------------------------|-------|
| Surface area (sq m)                 | 1,200 |
| Height under roof (m)               | 8     |
| Height under truss (m)              | 6     |
| Maximum number of people standing   | 350   |
| Number of conveyors                 | 2     |
| Largest conveyor height x width (m) | 3 x 3 |
| Pillars                             | Yes   |

| AUDITORIUM                                |                 |
|-------------------------------------------|-----------------|
| Surface area (sq m)                       | 403             |
| Length x width x height under roof (m)    | 19.4 x 19 x 5.2 |
| Maximum number of people in theatre setup | 350             |

| BREAKOUT ROOM 1, 2 AND 3                  |               |
|-------------------------------------------|---------------|
| Surface area (sq m)                       | 76            |
| Length x width x height under roof (m)    | 6 x 12.7 x 6  |
| Maximum number of people in theatre setup | 70            |
| BREAKOUT ROOM 4                           |               |
| Surface area (sq m)                       | 56            |
| Length x width x height under roof (m)    | 7.3 x 7.7 x 6 |
| Maximum number of people in theatre setup | 40            |
| BREAKOUT ROOM 5                           |               |
| Surface area (sq m)                       | 34            |
| Length x width x height under roof (m)    | 7.3 x 4.7 x 6 |
| Maximum number of people in theatre setup | 30            |