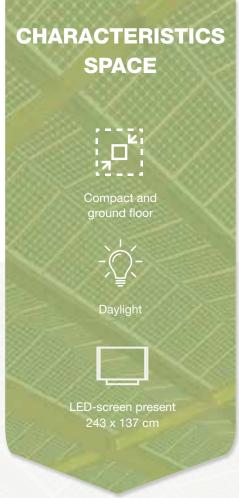

## SPECIFICATIONS CONFERENCE FACILITIES

| FOYER                               |       |
|-------------------------------------|-------|
| Surface area (sq m)                 | 1,200 |
| Height under roof (m)               | 8     |
| Height under truss (m)              | 6     |
| Maximum number of people standing   | 350   |
| Number of conveyors                 | 2     |
| Largest conveyor height x width (m) | 3 x 3 |
| Pillars                             | Yes   |