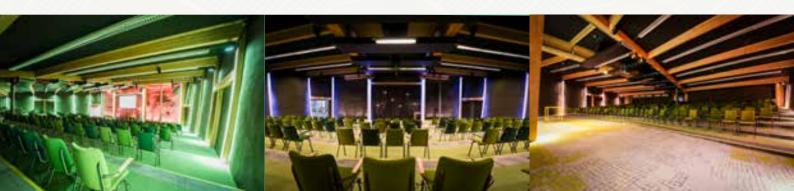

| AUDITORIUM                                |                 |
|-------------------------------------------|-----------------|
| Surface area (sq m)                       | 403             |
| Length x width x height under roof (m)    | 19.4 x 19 x 5.2 |
| Maximum number of people in theatre setup | 350             |