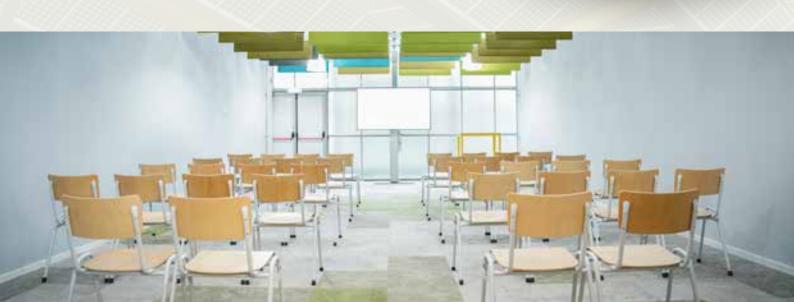

| AUDITORIUM                                |                 |
|-------------------------------------------|-----------------|
| Surface area (sq m)                       | 403             |
| Length x width x height under roof (m)    | 19.4 x 19 x 5.2 |
| Maximum number of people in theatre setup | 350             |