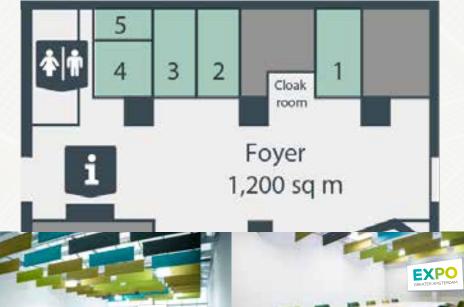

More than **24,000 sq m** indoor More than **21,000 sq m** of outdoor

**50 tot 15,000** people

4 large halls, **1 foyer**, 1 auditorium and 5 breakout rooms

Less than **20 minutes** from Amsterdam Schiphol Airport and the Amsterdam city centre

## SPECIFICATIONS CONFERENCE FACILITIES

| FOYER                               |       |
|-------------------------------------|-------|
| Surface area (sq m)                 | 1,200 |
| Height under roof (m)               | 8     |
| Height under truss (m)              | 6     |
| Maximum number of people standing   | 350   |
| Number of conveyors                 | 2     |
| Largest conveyor height x width (m) | 3 x 3 |
| Pillars                             | Yes   |

| BREAKOUT ROOM 1, 2 AND 3                  |               |
|-------------------------------------------|---------------|
| Surface area (sq m)                       | 76            |
| Length x width x height under roof (m)    | 6 x 12.7 x 6  |
| Maximum number of people in theatre setup | 70            |
| BREAKOUT ROOM 4                           |               |
| Surface area (sq m)                       | 56            |
| Length x width x height under roof (m)    | 7.3 x 7.7 x 6 |
| Maximum number of people in theatre setup | 40            |
| BREAKOUT ROOM 5                           |               |
| Surface area (sq m)                       | 34            |
| Length x width x height under roof (m)    | 7.3 x 4.7 x 6 |
| Maximum number of people in theatre setup | 30            |